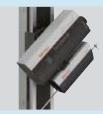

have an inclining drive unit to handle this situation. This feature makes approaching the target surface and measurement of a large workpiece much easier.

• The new style remote box has been developed

Inclined drive unit

- magnetic one-touch detachable mechanism that improves