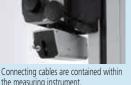

- High throughput is achieved thanks to high drive speed (X axis: Max. 80 mm/s, Z2 axis: Max. 30 mm/s) and acceleration (X axis: 30 mm/s<sup>2</sup>).
- All connecting cables are contained within the measuring instrument to eliminate any inconvenience during measurement.
- Since the Z1-axis detector incorporates an anti-collision safety device, the detector unit will automatically stop if it touches a workpiece or fixture.