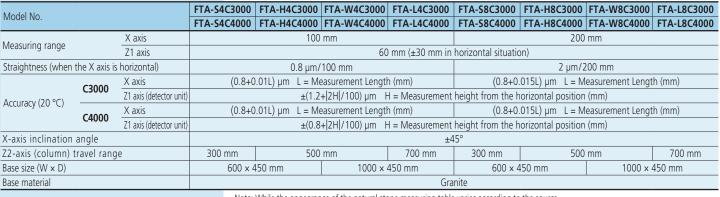

FTA-S4C4000

For C4000 For C3000

Mitutoyo

Large sized base models and high-column models are added to the line-up.

Detector

Note: While the appearance of the natural stone measuring table varies according to the source, the high stability for which this material is known can always be relied upon.