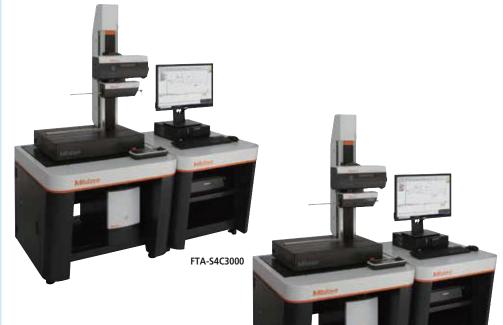

## **SPECIFICATIONS**

FORMTRACER Avant C3000/4000 Series **SERIES 218 — Surface Texture** Measuring Instruments

**MeasurLink**<sup>®</sup> ENABLED Data Management Software by Mitutoyo

Remote box with user-friendly operability

FTA-S4C4000

For C4000 For C3000

Mitutoyo

Large sized base models and high-column models are added to the line-up.

Detector

Note: While the appearance of the natural stone measuring table varies according to the source, the high stability for which this material is known can always be relied upon.