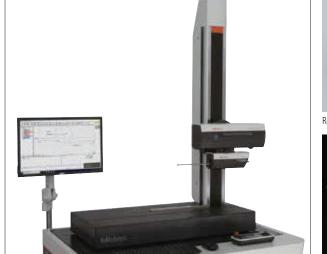

- FORMTRACER Avant C3000 / 4000 series are highly functional and user-friendly contour measuring systems with innovative design features.
- Often a special method of workholding, such as a custom jig, is required to measure an inclined workpiece surface but this is not needed if you select a model from the FORMTRACER Avant C3000/4000 series since these

have an inclining drive unit to handle this situation. This feature makes approaching the target surface and measurement of a large workpiece much easier.

• The new style remote box has been developed

Inclined drive unit

in pursuit of operational usability. An overdrive knob controls the drive speed in real time and is very convenient when fine positioning is required. Another new feature is a part program key that strongly supports creation of measurement part programs, including a move command for manual operation and a measurement start command.

- High throughput is achieved thanks to high drive speed (X axis: Max. 80 mm/s, Z2 axis: Max. 30 mm/s) and acceleration (X axis: 30 mm/s<sup>2</sup>).
- All connecting cables are contained within the measuring instrument to eliminate any inconvenience during measurement.
- Since the Z1-axis detector incorporates an anti-collision safety device, the detector unit will automatically stop if it touches a workpiece or fixture.

## **SPECIFICATIONS**

FORMTRACER Avant C3000/4000 Series **SERIES 218 — Surface Texture** Measuring Instruments

**MeasurLink**<sup>®</sup> ENABLED Data Management Software by Mitutoyo

Remote box with user-friendly operability